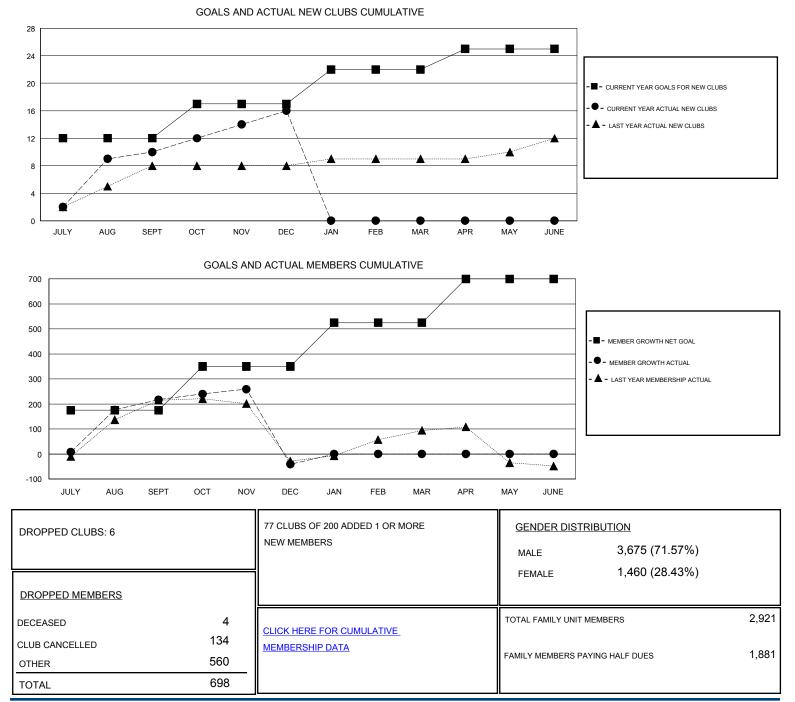

## District 325A2

Results as of: 12/31/2019

| GMT:                                       | LOCATION NEPAL |         |        |                                            |                   |               | GMT CA        |
|--------------------------------------------|----------------|---------|--------|--------------------------------------------|-------------------|---------------|---------------|
| Clubs<br>RESULTS FOR 2019-2020             |                |         |        | Members<br>RESULTS FOR 2019-2020           |                   |               |               |
|                                            |                |         |        |                                            |                   |               |               |
| JULY/AUG/SEPT                              | 12<br>5        | 10<br>6 | 0<br>6 | JULY/AUG/SEPT                              | 175               | 459           | 236           |
| OCT/NOV/DEC<br>JAN/FEB/MAR<br>APR/MAY/JUNE | 5<br>5<br>3    | 0       | 0      | OCT/NOV/DEC<br>JAN/FEB/MAR<br>APR/MAY/JUNE | 175<br>175<br>175 | 206<br>0<br>0 | 462<br>0<br>0 |